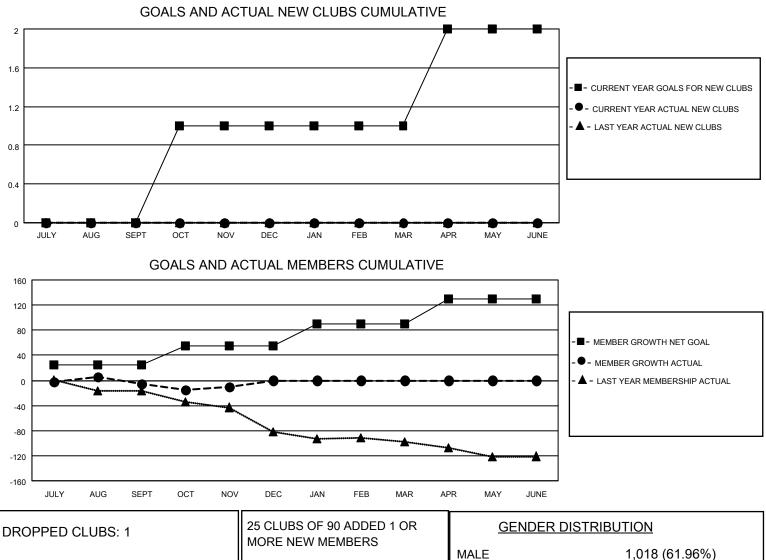

## LOCATION ALBERTA

District C 1

Results as of: 11/30/2022

| Clubs                 |               |           |               | Members               |                        |                         |                                                    |
|-----------------------|---------------|-----------|---------------|-----------------------|------------------------|-------------------------|----------------------------------------------------|
| RESULTS FOR 2022-2023 |               |           |               | RESULTS FOR 2022-2023 |                        |                         |                                                    |
| QUARTER               | NEW CLUB GOAL | NEW CLUBS | DROPPED CLUBS | QUARTER               | BER GROWTH NET<br>GOAL | MEMBER GROWTH<br>ACTUAL | DROPPED<br>MEMBERS ACTUAL<br>(including transfers) |
| JULY/AUG/SEPT         | 0             | 0         | 1             | JULY/AUG/SEPT         | 25                     | 33                      | 34                                                 |
| OCT/NOV/DEC           | 1             | 0         | 0             | OCT/NOV/DEC           | 30                     | 50                      | 53                                                 |
| JAN/FEB/MAR           | 0             | 0         | 0             | JAN/FEB/MAR           | 35                     | 0                       | 0                                                  |
| APR/MAY/JUNE          | 1             | 0         | 0             | APR/MAY/JUNE          | 40                     | 0                       | 0                                                  |

| DROPPED CLUBS: 1 |    | MORE NEW MEMBERS          | GENDER DISTRIBUTION       |                |  |
|------------------|----|---------------------------|---------------------------|----------------|--|
|                  |    |                           | MALE                      | 1,018 (61.96%) |  |
|                  |    |                           | FEMALE                    | 625 (38.04%)   |  |
| DROPPED MEMBERS  |    |                           | NON BINARY                | 0 (0.00%)      |  |
|                  |    |                           | PREFER NOT TO ANSWER      | 0 (0.00%)      |  |
| DECEASED         | 11 |                           |                           |                |  |
| CLUB CANCELLED   | 0  | CLICK HERE FOR CUMULATIVE | TOTAL FAMILY UNIT MEMBERS | s 329          |  |
| OTHER            | 76 | MEMBERSHIP DATA           |                           |                |  |
| TOTAL            | 87 |                           | FAMILY MEMBERS PAYING HA  | LF DUES 166    |  |
|                  |    |                           |                           |                |  |
|                  |    |                           |                           |                |  |